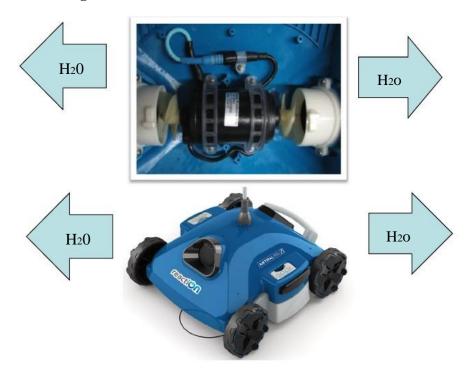

# reactiUn

Pool cleaning made simple: PLUG&ENJOY



#### **Product benefits:**

#### User friendly design

- Top access: easy access to the filter. No need to put the cleaner upside down.
- Plug and play power supply: easy and simple for anyone.

### Cleaning performance

- 2 different mesh filters: ensures best cleaning performance.
- Filter capacity of 1.575 cm3 (2 x 787cm3): enables end user to use it more times before cleaning.

#### Reliability

- One single motor generates motion and suction.
- No internal parts (gears, bells and so on).

| Electric Cleaner | Model       | Cost 2013 |
|------------------|-------------|-----------|
|                  | AP Reaction | £293.89   |

## How does the unit generate motion?



## How does it turn?



## **Top access filters**







Filters
1575 cm3 (2 x 787 cm3)
Easy to install
With Velcro

## New power supply





## **Specs**

| Pool                        | use                      |  |
|-----------------------------|--------------------------|--|
| Pool shape                  | all                      |  |
| Surface (liner, ceramics,,) | all                      |  |
| Size (up to)                | 12m                      |  |
| Feature /                   | Function                 |  |
| Propulsion                  | Jet (1 single motor)     |  |
| Never Stuck Rollers         | Yes                      |  |
| Auto shut off               | Yes                      |  |
| Power supply                | Digital                  |  |
| Warranty