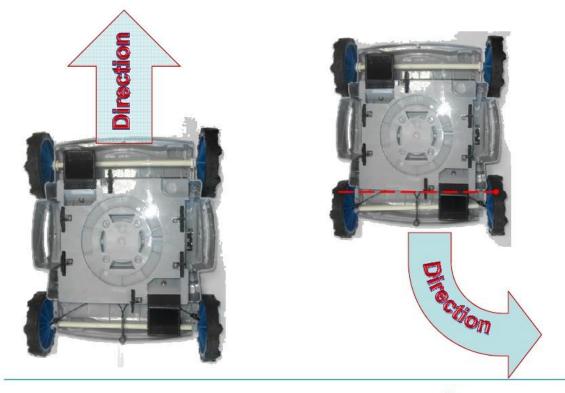

# reactiUn

Pool cleaning made simple: PLUG&ENJOY



#### **Product benefits:**

#### User friendly design

- Top access: easy access to the filter. No need to put the cleaner upside down.
- Plug and play power supply: easy and simple for anyone.

### Cleaning performance

- 2 different mesh filters: ensures best cleaning performance.
- Filter capacity of 1.575 cm3 (2 x 787cm3): enables end user to use it more times before cleaning.

#### Reliability

- One single motor generates motion and suction.
- No internal parts (gears, bells and so on).

| Electric Cleaner | Model       | Cost 2013 |
|------------------|-------------|-----------|
|                  | AP Reaction | £293.89   |

## How does the unit generate motion?



## How does it turn?



## **Top access filters**







Filters
1575 cm3 (2 x 787 cm3)
Easy to install
With Velcro

## New power supply





## **Specs**

| Pool                        | use                      |  |
|-----------------------------|--------------------------|--|
| Pool shape                  | all                      |  |
| Surface (liner, ceramics,,) | all                      |  |
| Size (up to)                | 12m                      |  |
| Feature /                   | Function                 |  |
| Propulsion                  | Jet (1 single motor)     |  |
| Never Stuck Rollers         | Yes                      |  |
| Auto shut off               | Yes                      |  |
| Power supply                | Digital                  |  |
| Warranty                    | 2 years