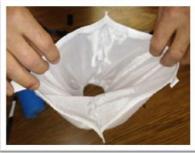

## **Top access filters**

Filters
1575 cm3 (2 x 787 cm3)
Easy to install
With Velcro