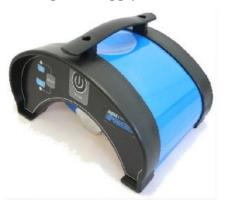

its:**

#### User friendly design

- Top access: easy access to the filter. No need to put the cleaner upside down.
- Plug and play power supply: easy and simple for anyone.

### Cleaning performance

- 2 different mesh filters: ensures best cleaning performance.
- Filter capacity of 1.575 cm3 (2 x 787cm3): enables end user to use it more times before cleaning.

#### Reliability

- One single motor generates motion and suction.
- No internal parts (gears, bells and so on).

| Electric Cleaner | Model       | Cost 2013 |
|------------------|-------------|-----------|
|                  | AP Reaction | £293.89   |

## How does the unit generate motion?



## How does it turn?



## **Top access filters**







Filters
1575 cm3 (2 x 787 cm3)
Easy to install
With Velcro

## New power supply





## **Specs**

| Pool                        | use                      |  |
|-----------------------------|--------------------------|--|
| Pool shape                  | all                      |  |
| Surface (liner, ceramics,,) | all                      |  |
| Size (up to)                | 12m                      |  |
| Feature /                   | Function                 |  |
| Propulsion                  | Jet (1 single motor)     |  |
| Never Stuck Rollers         | Yes                      |  |
| Auto shut off               | Yes                      |  |
| Power supply                | Digital                  |  |
| Warranty                    | 2 years                  |  |
| Perfor                      | mance                    |  |
| Suction rate                | 18 m3/