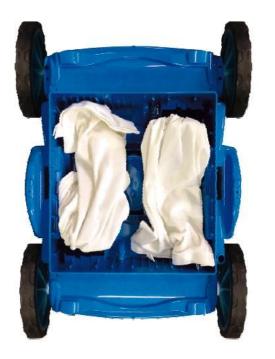

## **Top access filters**

Filters
1575 cm3 (2 x 787 cm3)
Easy to install
With Velcro